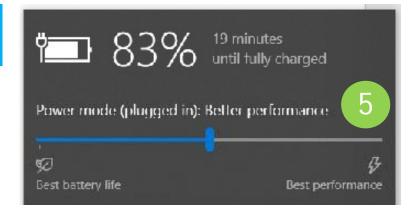

#### PCs getting slow & PC Configuration

Uninstall Progra ms You Don't Use

Reset Your PC /
Reinstall
Windows

Run a registry cleaner

Old computer -> Upgrade

#### PCs getting slow & PC Configuration

Lighten Your Web Browser

Free Up Disk Space

Scan for Malware and Adware

Defragment Your Hard Disk

#### PCs getting slow & PC Configuration

Find Resource
-Hungry
Programs

Close System
Tray Programs
up arrow icon
at the
bottom-right
corner of your
screen

Disable
Startup
Programs
Task Manager
- Startup Tab