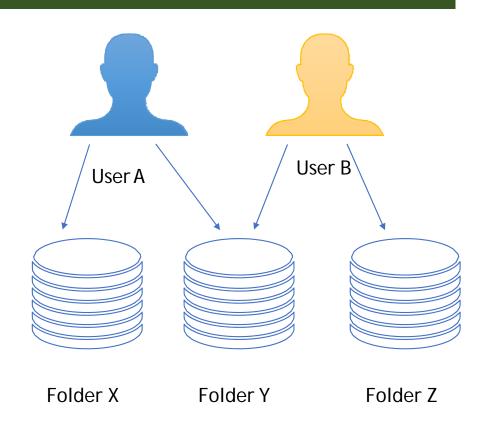

| High              |  |
| Restore Speed          | Slow                   | High              |  |
| Encryption Level       | High                   | Moderate          |  |
| Risk of data loss      | Negligible             | High              |  |
| Storage<br>Requirement | 10% of actual data     | Same as data size |  |
| Tool                   | Amazon Drive<br>Backup | Sync Back Pro     |  |
|                        |                        |                   |  |

#### Back Up of Data within Software

Tally Back Up

Data folder of Tally

Encrypted Back Up by Tally



#### Protecting Data against theft and hacking

**Firewall** 

Anti-Virus Software

Sophos Hardware Firewall

**Quick Heal** 

#### Protecting Data against theft and hacking

Microsoft Active Directory



#### Protecting Data against unauthorized copying/use

#### Encryption





#### Data Classification





**User Access Control** 

#### Accidental Deletion of data



• Solution 1. The Ctrl+Z Function to Undo Accidental Deleted Files



• Solution 2. Restore from the Recycle Bin to Undo Deleted File



• Solution 3. Restore from the Backup



• Solution 4. Data Recovery Softwares

#### Data Recovery Software



• #1 - MiniTool Power Data Recovery



• #2 - Disk Drill



• #3 - Recuva - Recover Anything From Anywhere



• #4 - UnDeleteMyFiles Pro



#5 - EaseUS Data Recovery Wizard

#### Protecting data against editing once work is over

File Level

- Protect Document
- Encrypt with Password
- Restrict Editing
- Formatting Restrictions
- Add a Digital Signature (Lock Lizard)
- Mark As Fi