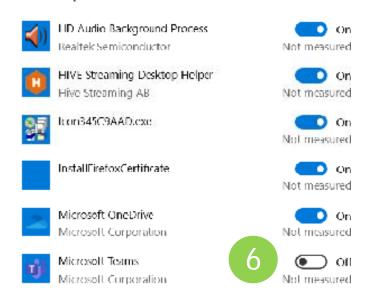

#### PCs getting slow & PC Configuration

Find Resource
-Hungry
Programs

Close System
Tray Programs
up arrow icon
at the
bottom-right
corner of your
screen

Disable
Startup
Programs
Task Manager
- Startup Tab