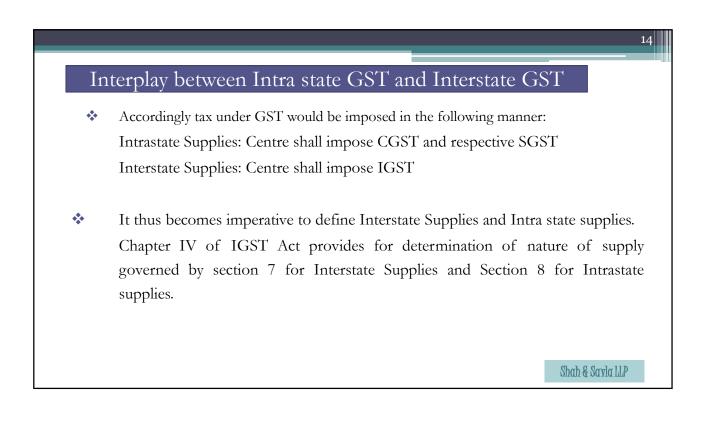

06/05/2017

| What is Goods and Service Tax – GST                                                                                                                     |
|---------------------------------------------------------------------------------------------------------------------------------------------------------|
| The system allows the set-off of GST paid on the procurement of goods and services against the GST which is payable on the supply of goods or services. |
| However, the end consumer bears this tax as he is the last person in the supply chain.                                                                  |
| Goods &<br>Services<br>Tax                                                                                                                              |