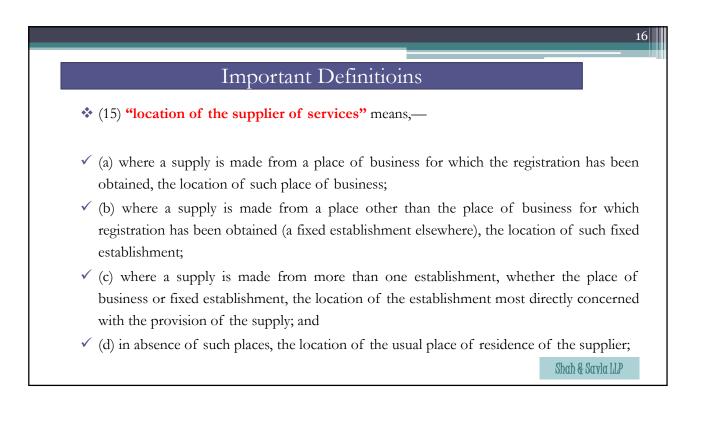

hat is Goods and Service Tax – GST                                                                                                                     |
|---------------------------------------------------------------------------------------------------------------------------------------------------------|
| The system allows the set-off of GST paid on the procurement of goods and services against the GST which is payable on the supply of goods or services. |
| However, the end consumer bears this tax as he is the last person in the supply chain.                                                                  |
| Goods &<br>Services<br>Tax                                                                                                                              |



























| Supply of<br>Goods &<br>Services Within same<br>state or same<br>Union<br>territory | Intro stato                                                                               |
|-------------------------------------------------------------------------------------|-------------------------------------------------------------------------------------------|
| Exceptions to Goods for Intrastate supply even if supplied within same state or UT  | Exceptions to Services for Intrastate supply even if supplied within same state or UT     |
| Supply of Goods to SEZ Developer or SEZ Unit                                        | Supply of Services to SEZ Developer or SEZ Unit                                           |
| Goods imported in to territory of India till they cross<br>the custom fron