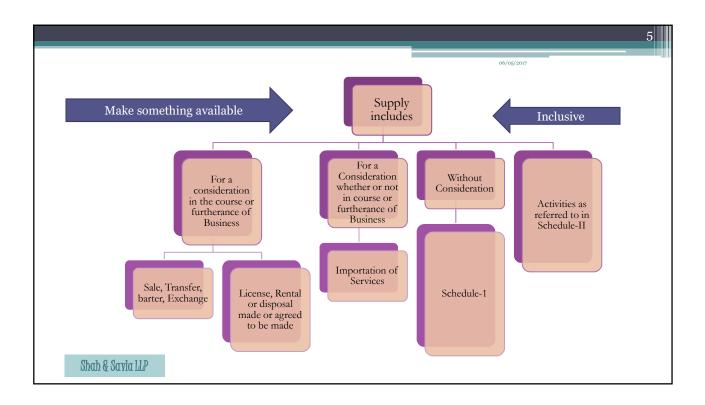

06/05/2017





| What is Goods and Service Tax – GST                                                                                                                     |
|---------------------------------------------------------------------------------------------------------------------------------------------------------|
| The system allows the set-off of GST paid on the procurement of goods and services against the GST which is payable on the supply of goods or services. |
| However, the end consumer bears this tax as he is the last person in the supply chain.                                                                  |
| Goods &<br>Services<br>Tax                                                                                                                              |



























| Supply of<br>Goods &<br>Services Within same<br>state or same<br>Union<br>territory | Intro stato                                                                               |
|-------------------------------------------------------------------------------------|-------------------------------------------------------------------------------------------|
| Exceptions to Goods for Intrastate supply even if supplied within same state or UT  | Exceptions to Services for Intrastate supply even if supplied within same state or UT     |
| Supply of Goods to SEZ Developer or SEZ Unit                                        | Supply of Services to SEZ Developer or SEZ Unit                                           |
| Goods imported in to territory of India till they cr