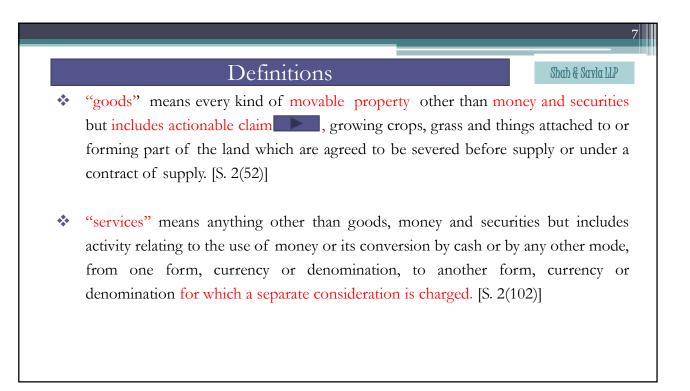

6/05/2017





| What is Goods and Service Tax – GST                                                                                                                     |
|---------------------------------------------------------------------------------------------------------------------------------------------------------|
| The system allows the set-off of GST paid on the procurement of goods and services against the GST which is payable on the supply of goods or services. |
| However, the end consumer bears this tax as he is the last person in the supply chain.                                                                  |
| Goods &<br>Services<br>Tax                                                                                                                              |



























| Supply of<br>Goods &<br>Services Within same<br>state or same<br>Union<br>territory | Intro stato                                                                               |
|-------------------------------------------------------------------------------------|-------------------------------------------------------------------------------------------|
| Exceptions to Goods for Intrastate supply even if supplied within same state or UT  | Exceptions to Services for Intrastate supply even if supplied within same state or UT     |
| Supply of Goods to SEZ Developer or SEZ Unit                                        | Supply of Services to SEZ Developer or SEZ Unit                                           |
| Goods imported in to territory of India till they cross<