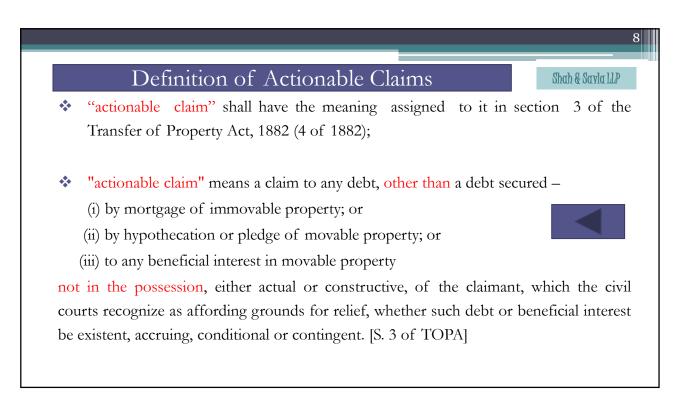

05/2017





| What is Goods and Service Tax – GST                                                                                                                     |
|---------------------------------------------------------------------------------------------------------------------------------------------------------|
| The system allows the set-off of GST paid on the procurement of goods and services against the GST which is payable on the supply of goods or services. |
| However, the end consumer bears this tax as he is the last person in the supply chain.                                                                  |
| Goods &<br>Services<br>Tax                                                                                                                              |



























| Supply of<br>Goods &<br>Services Within same<br>state or same<br>Union<br>territory | Intro stato                                                                               |
|-------------------------------------------------------------------------------------|-------------------------------------------------------------------------------------------|
| Exceptions to Goods for Intrastate supply even if supplied within same state or UT  | Exceptions to Services for Intrastate supply even if supplied within same state or UT     |
| Supply of Goods to SEZ Developer or SEZ Unit                                        | Supply of Services to SEZ Developer or SEZ Unit                                           |
| Goods imported in to territory of India till they cross<br