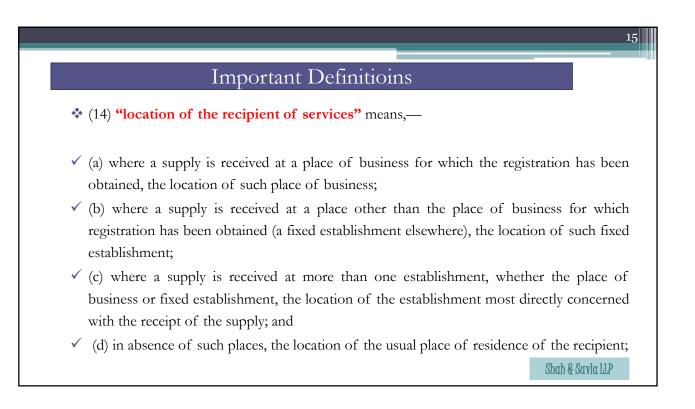

What is Goods and Service Tax – GST                                                                                                                     |
|---------------------------------------------------------------------------------------------------------------------------------------------------------|
| The system allows the set-off of GST paid on the procurement of goods and services against the GST which is payable on the supply of goods or services. |
| However, the end consumer bears this tax as he is the last person in the supply chain.                                                                  |
| Goods &<br>Services<br>Tax                                                                                                                              |



























| Supply of<br>Goods &<br>Services Within same<br>state or same<br>Union<br>territory | Intro stato                                                                               |
|-------------------------------------------------------------------------------------|-------------------------------------------------------------------------------------------|
| Exceptions to Goods for Intrastate supply even if supplied within same state or UT  | Exceptions to Services for Intrastate supply even if supplied within same state or UT     |
| Supply of Goods to SEZ Developer or SEZ Unit                                        | Supply of Services to SEZ Developer or SEZ Unit                                           |
| Goods imported in to territory of India till they cross<br>the custom fr